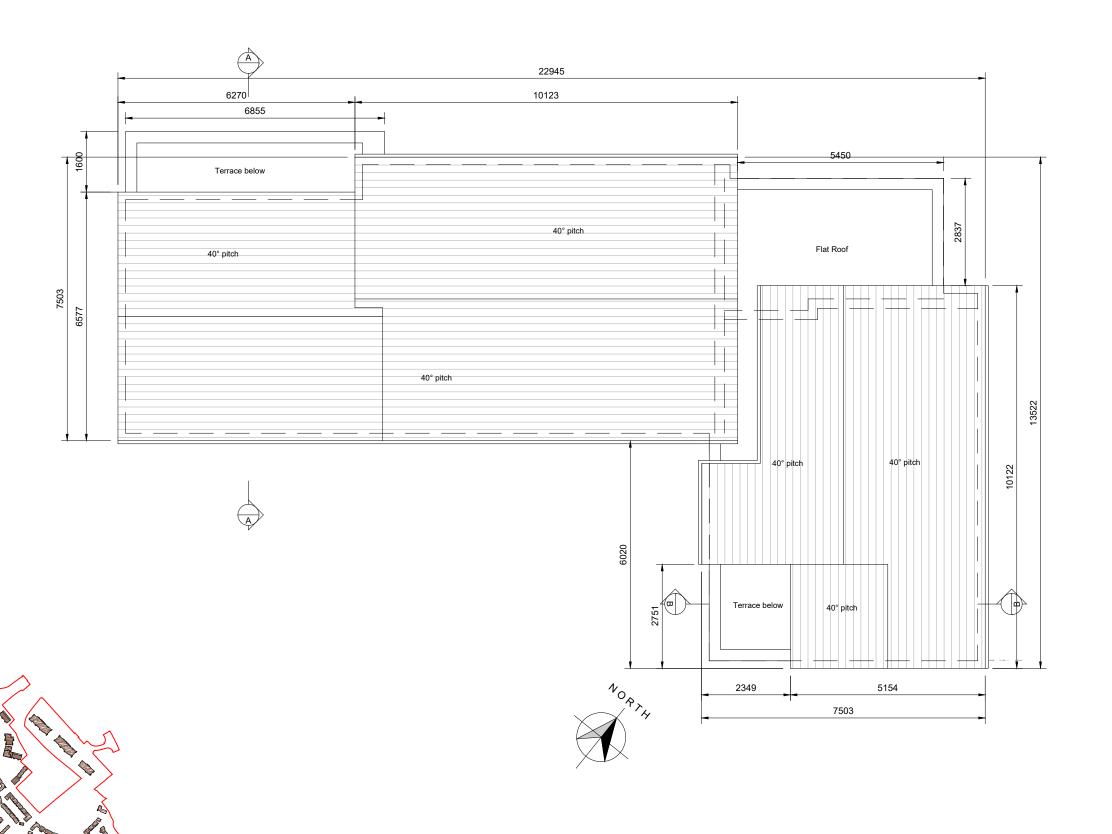

All dimensions in millimetres

| revisions                                 | dat                                                              | te inle       |
|-------------------------------------------|------------------------------------------------------------------|---------------|
| description  Corner Block CB5A  Roof Plan | cad ref. Lt18/1828 - Navan/03 - Planning - SHD app/Corner Blocks | 1828 CB5A-103 |
|                                           |                                                                  | ď.            |
| Development at<br>Academy Street          | scale                                                            |               |
|                                           | 1:100 A3<br>date                                                 |               |
|                                           | Aug 19                                                           |               |
|                                           | drawn                                                            |               |